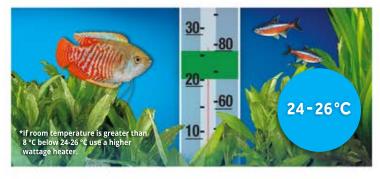

# **PRE-SET TEMPERATURE**

With no adjustment necessary, the heater is pre-set to maintain a temperature of 24-26 °C\*.