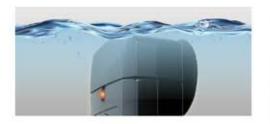

### **FULLY SUBMERSIBLE**

Waterproof design allows easy positioning inside the tank.

### LED RUNNING LAMP

Illuminates to indicate when product in use.