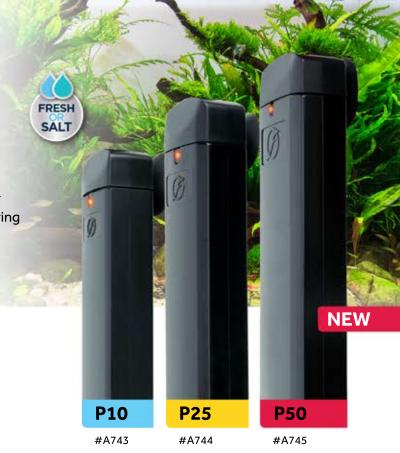

# **P SERIES**SUBMERSIBLE HEATERS

Designed for aquariums up to 25 L, the all-new P series heaters are fully submersible and offer a safe shatterproof polymer construction. They are equally convenient, featuring a pre-set temperature and LED running lamp.

P10

up to 10 L/10 W

**P25** 

up to 25 L/25 W

P50

up to 50 L/50 W