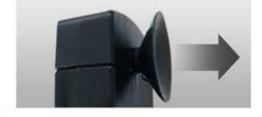

### **EASY AND SECURE INSTALLATION**

 $Heater \, stays \, in \, place \, with \, secure \, suction \, cups.$ 

3 861 7 26 45 2 986 2926 43 28 7 2

| ITEM#      | UPC          | Aquarium Capacity | Watts | Dimensions        |
|------------|--------------|-------------------|-------|-------------------|
| P10 (A743) | 015561107433 | 10 L              | 10 W  | 13.5 x 2 x 1.5 cm |
| P25 (A744) | 015561107440 | 25 L              | 25 W  | 15 x 3 x 1.75 cm  |
| P50 (A745) | 015561107457 | 50 L              | 50 W  | 15.5 x 4 x 2 cm   |