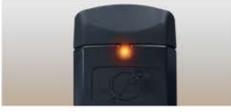

# **P SERIES**SUBMERSIBLE HEATERS

Designed for aquariums up to 25 L, the all-new P series heaters are fully submersible and offer a safe shatterproof polymer construction. They are equally convenient, featuring a pre-set temperature and LED running lamp.

P10

up to 10 L/10 W

**P25** 

up to 25 L/25 W

P50

up to 50 L/50 W



# **FEATURES**



# SHATTERPROOF POLYMER CONSTRUCTION

An ultra strong and durable polymer casing surrounds the heater, protecting it (and tank inhabitants) from damage.



# **PRE-SET TEMPERATURE**

With no adjustment necessary, the heater is pre-set to maintain a temperature of 24-26 °C\*.



### **FULLY SUBMERSIBLE**

Waterproof design allows easy positioning inside the tank.



### LED RUNNING LAMP

Illuminates to indicate when product in use.



### **EASY AND SECURE INSTALLATION**

 $Heater \, stays \, in \, place \, with \, secure \, suction \, cups.$ 

3 861 7 26 45 2 986 2926 43 28 7 2

| ITEM#      | UPC          | Aquarium Capacity | Watts | Dimensions        |
|------------|--------------|-------------------|-------|-------------------|
| P10 (A743) | 015561107433 | 10 L              | 10 W  | 13.5 x 2 x 1.5 cm |
| P25 (A744) | 015561107440 | 25 L              | 25 W  | 15 x 3 x 1.75 cm  |
| P50 (A745) | 015561107457 | 50 L              | 50 W  | 15.5 x 4 x 2 cm   |