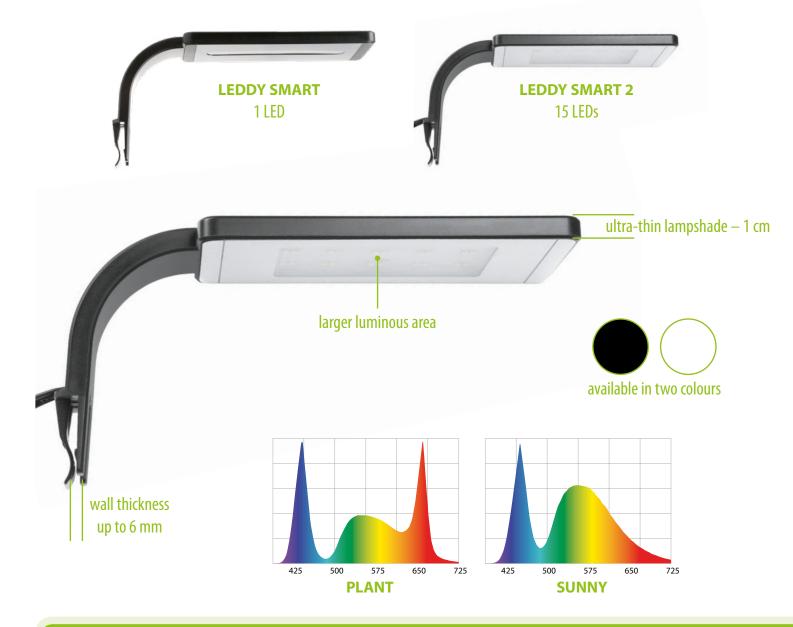

## LEDDY SMART 2

**ENERGY-SAVING LED LAMP** 

A modern and even more efficient lamp designed for tanks that are up to 35 cm high and have a capacity of 10 to 50 l. Replaces its predecessor, the LEDDY SMART lamp. The lamp employs an advanced LED technology, in which multiple light-emitting diodes are concealed all over the surface of the lampshade.

High-power LEDs (6 W) emit light at a colour temperature of 6500 K (SUNNY) or 8000 K (PLANT), with a luminous efficiency that is comparable to that of a regular 15-watt linear fluorescent lamp. The use of as many as 15 LEDs with a total power of 6 W in one lamp ensures a uniform and optimal illumination of the entire tank.

## **COMMERCIAL ADVANTAGES**

- long-lasting: up to 50 thousand hours of operation, corresponding to about 10 years of life
- versatility: lamps with the colour temperature of either 6500 K or 8000 K
- each of the two models SUNNY and PLANT
  is available in black or white
- easy to mount on any tank wall that is up to 6 mm thick
- ideal for shrimp tanks and small freshwater aquariums
- a unique design, a futuristic shape