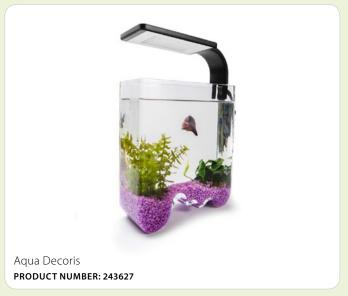

## LEDDY SMART 2

**ENERGY-SAVING LED LAMP** 

A modern and even more efficient lamp designed for tanks that are up to 35 cm high and have a capacity of 10 to 50 l. Replaces its predecessor, the LEDDY SMART lamp. The lamp employs an advanced LED technology, in which multiple light-emitting diodes are concealed all over the surface of the lampshade.

High-power LEDs (6 W) emit light at a colour temperature of 6500 K (SUNNY) or 8000 K (PLANT), with a luminous efficiency that is comparable to that of a regular 15-watt linear fluorescent lamp. The use of as many as 15 LEDs with a total power of 6 W in one lamp ensures a uniform and optimal illumination of the entire tank.

## **COMMERCIAL ADVANTAGES**

- long-lasting: up to 50 thousand hours of operation, corresponding to about 10 years of life
- versatility: lamps with the colour temperature of either 6500 K or 8000 K
- each of the two models SUNNY and PLANT
  is available in black or white
- easy to mount on any tank wall that is up to 6 mm thick
- ideal for shrimp tanks and small freshwater aquariums
- a unique design, a futuristic shape