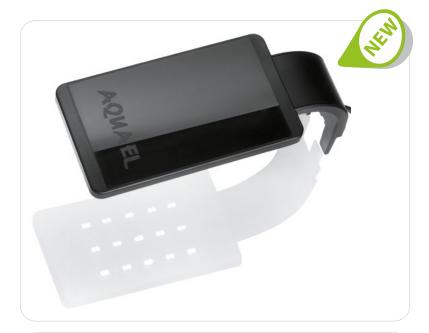

## LEDDY SMART 2

**ENERGY-SAVING LED LAMP** 

A modern and even more efficient lamp designed for tanks that are up to 35 cm high and have a capacity of 10 to 50 l. Replaces its predecessor, the LEDDY SMART lamp. The lamp employs an advanced LED technology, in which multiple light-emitting diodes are concealed all over the surface of the lampshade.

## **COMMERCIAL ADVANTAGES**

- long-lasting: up to 50 thousand hours of operation, corresponding to about 10 years of life
- versatility: lamps with the colour temperature of either 6500 K or 8000 K
- each of the two models SUNNY and PLANT
  is available in black or white
- easy to mount on any tank wall that is up to 6 mm thick
- ideal for shrimp tanks and small freshwater aquariums
- a unique design, a futuristic shape