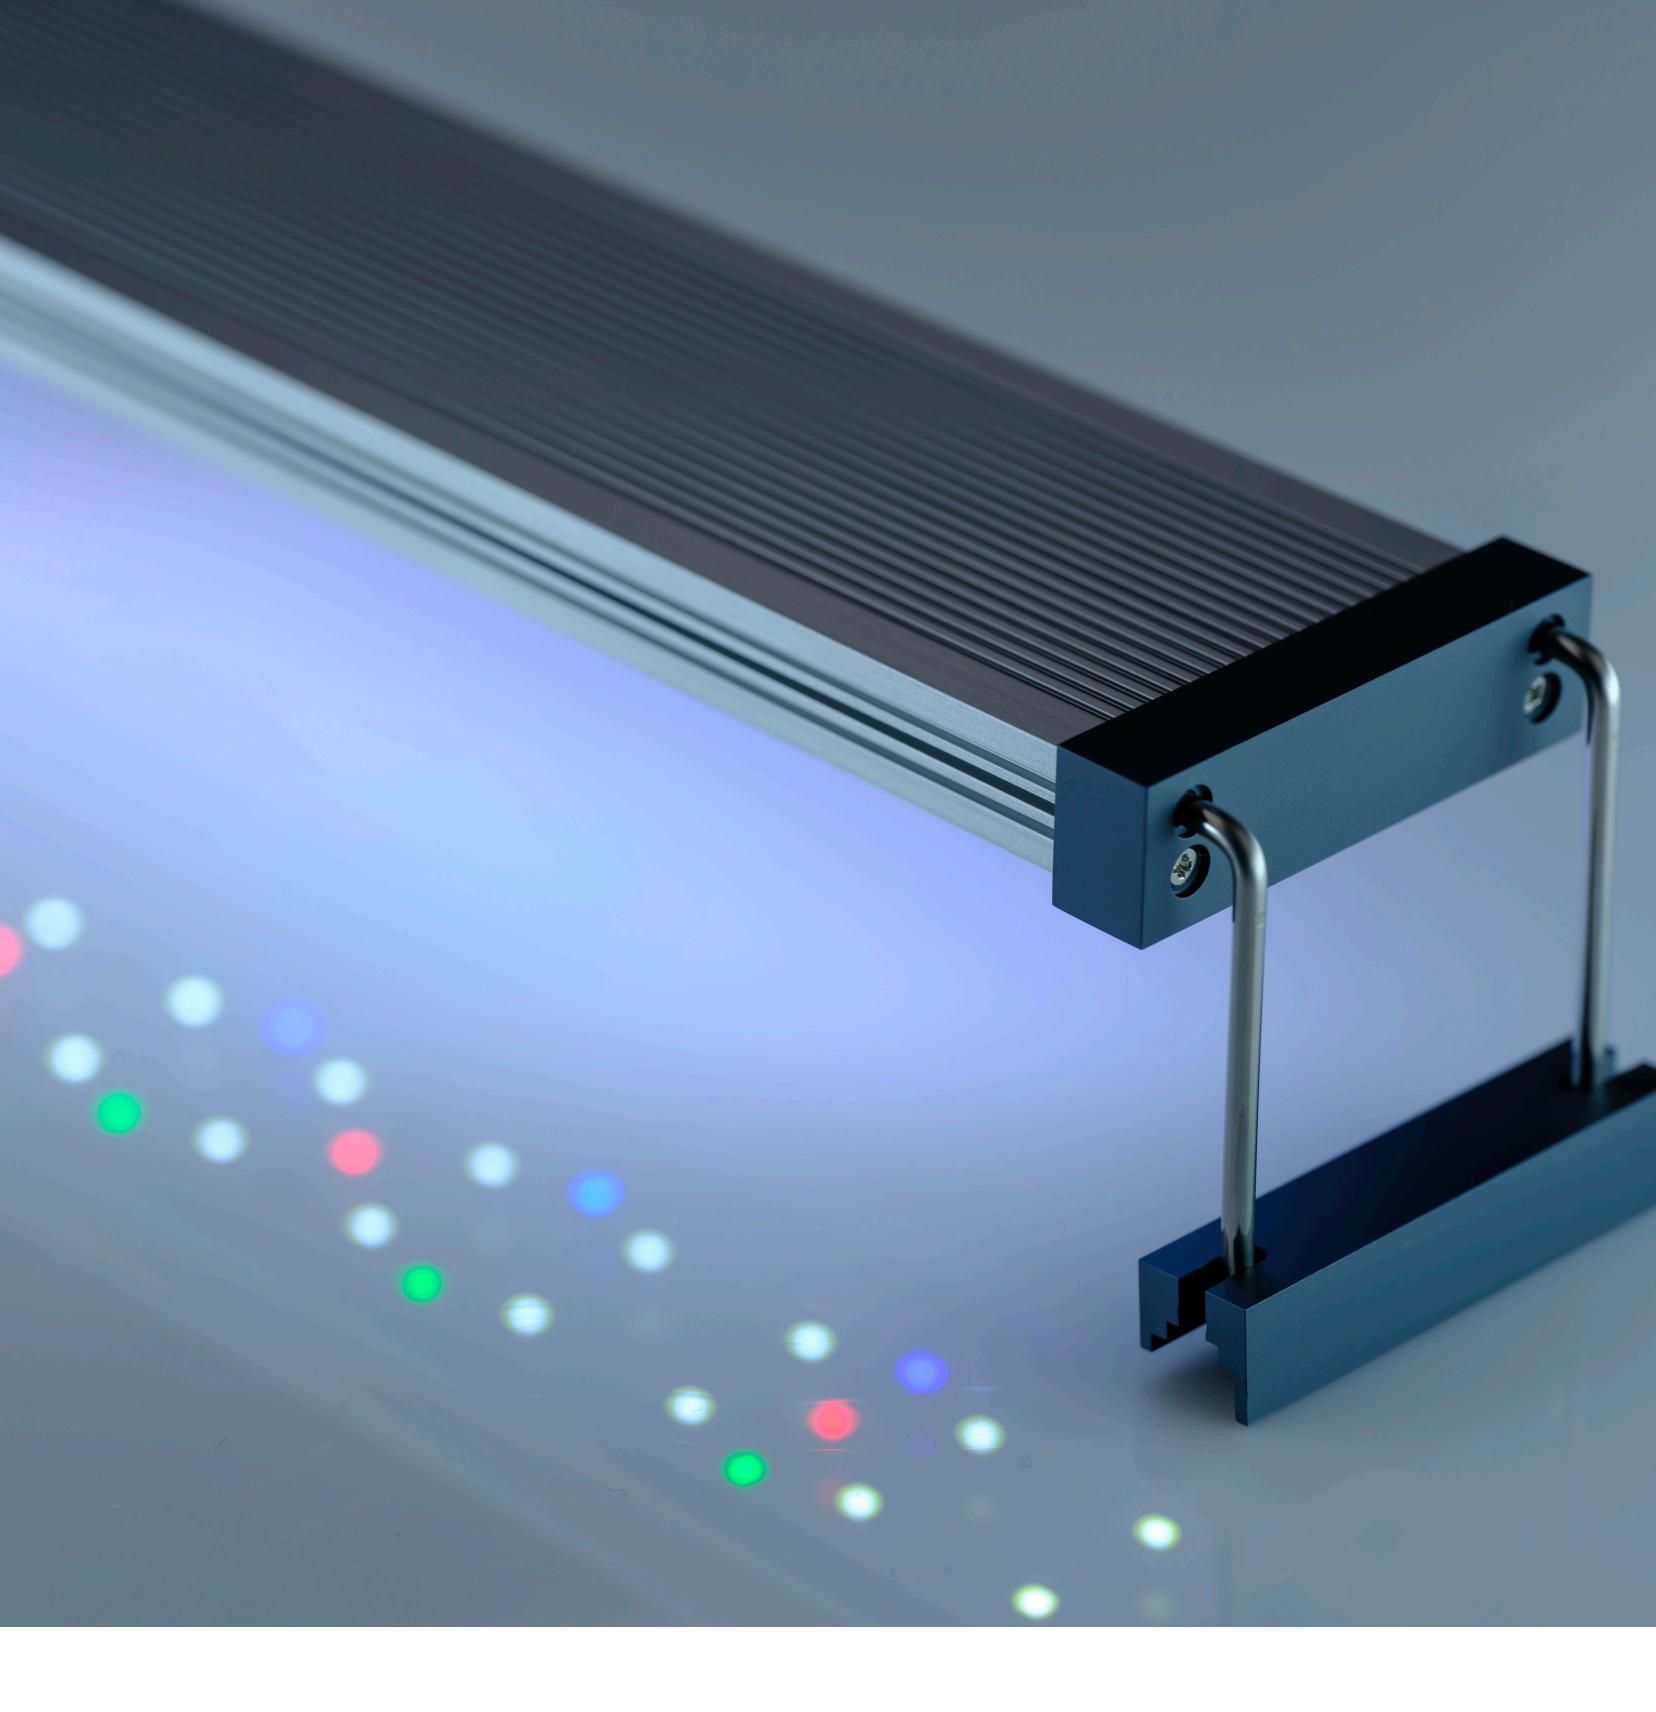

## WRGB LED. IDEAL BRIGHTNESS.

With ideal brightness, RGB LED and a inexpesive price, you will be satisfied with the performance and color of the B line compared to any lighting.

# RELIABILITY

HIGH EFFICIENCY LED.
HIGH QUALITY POWER ADAPTER.