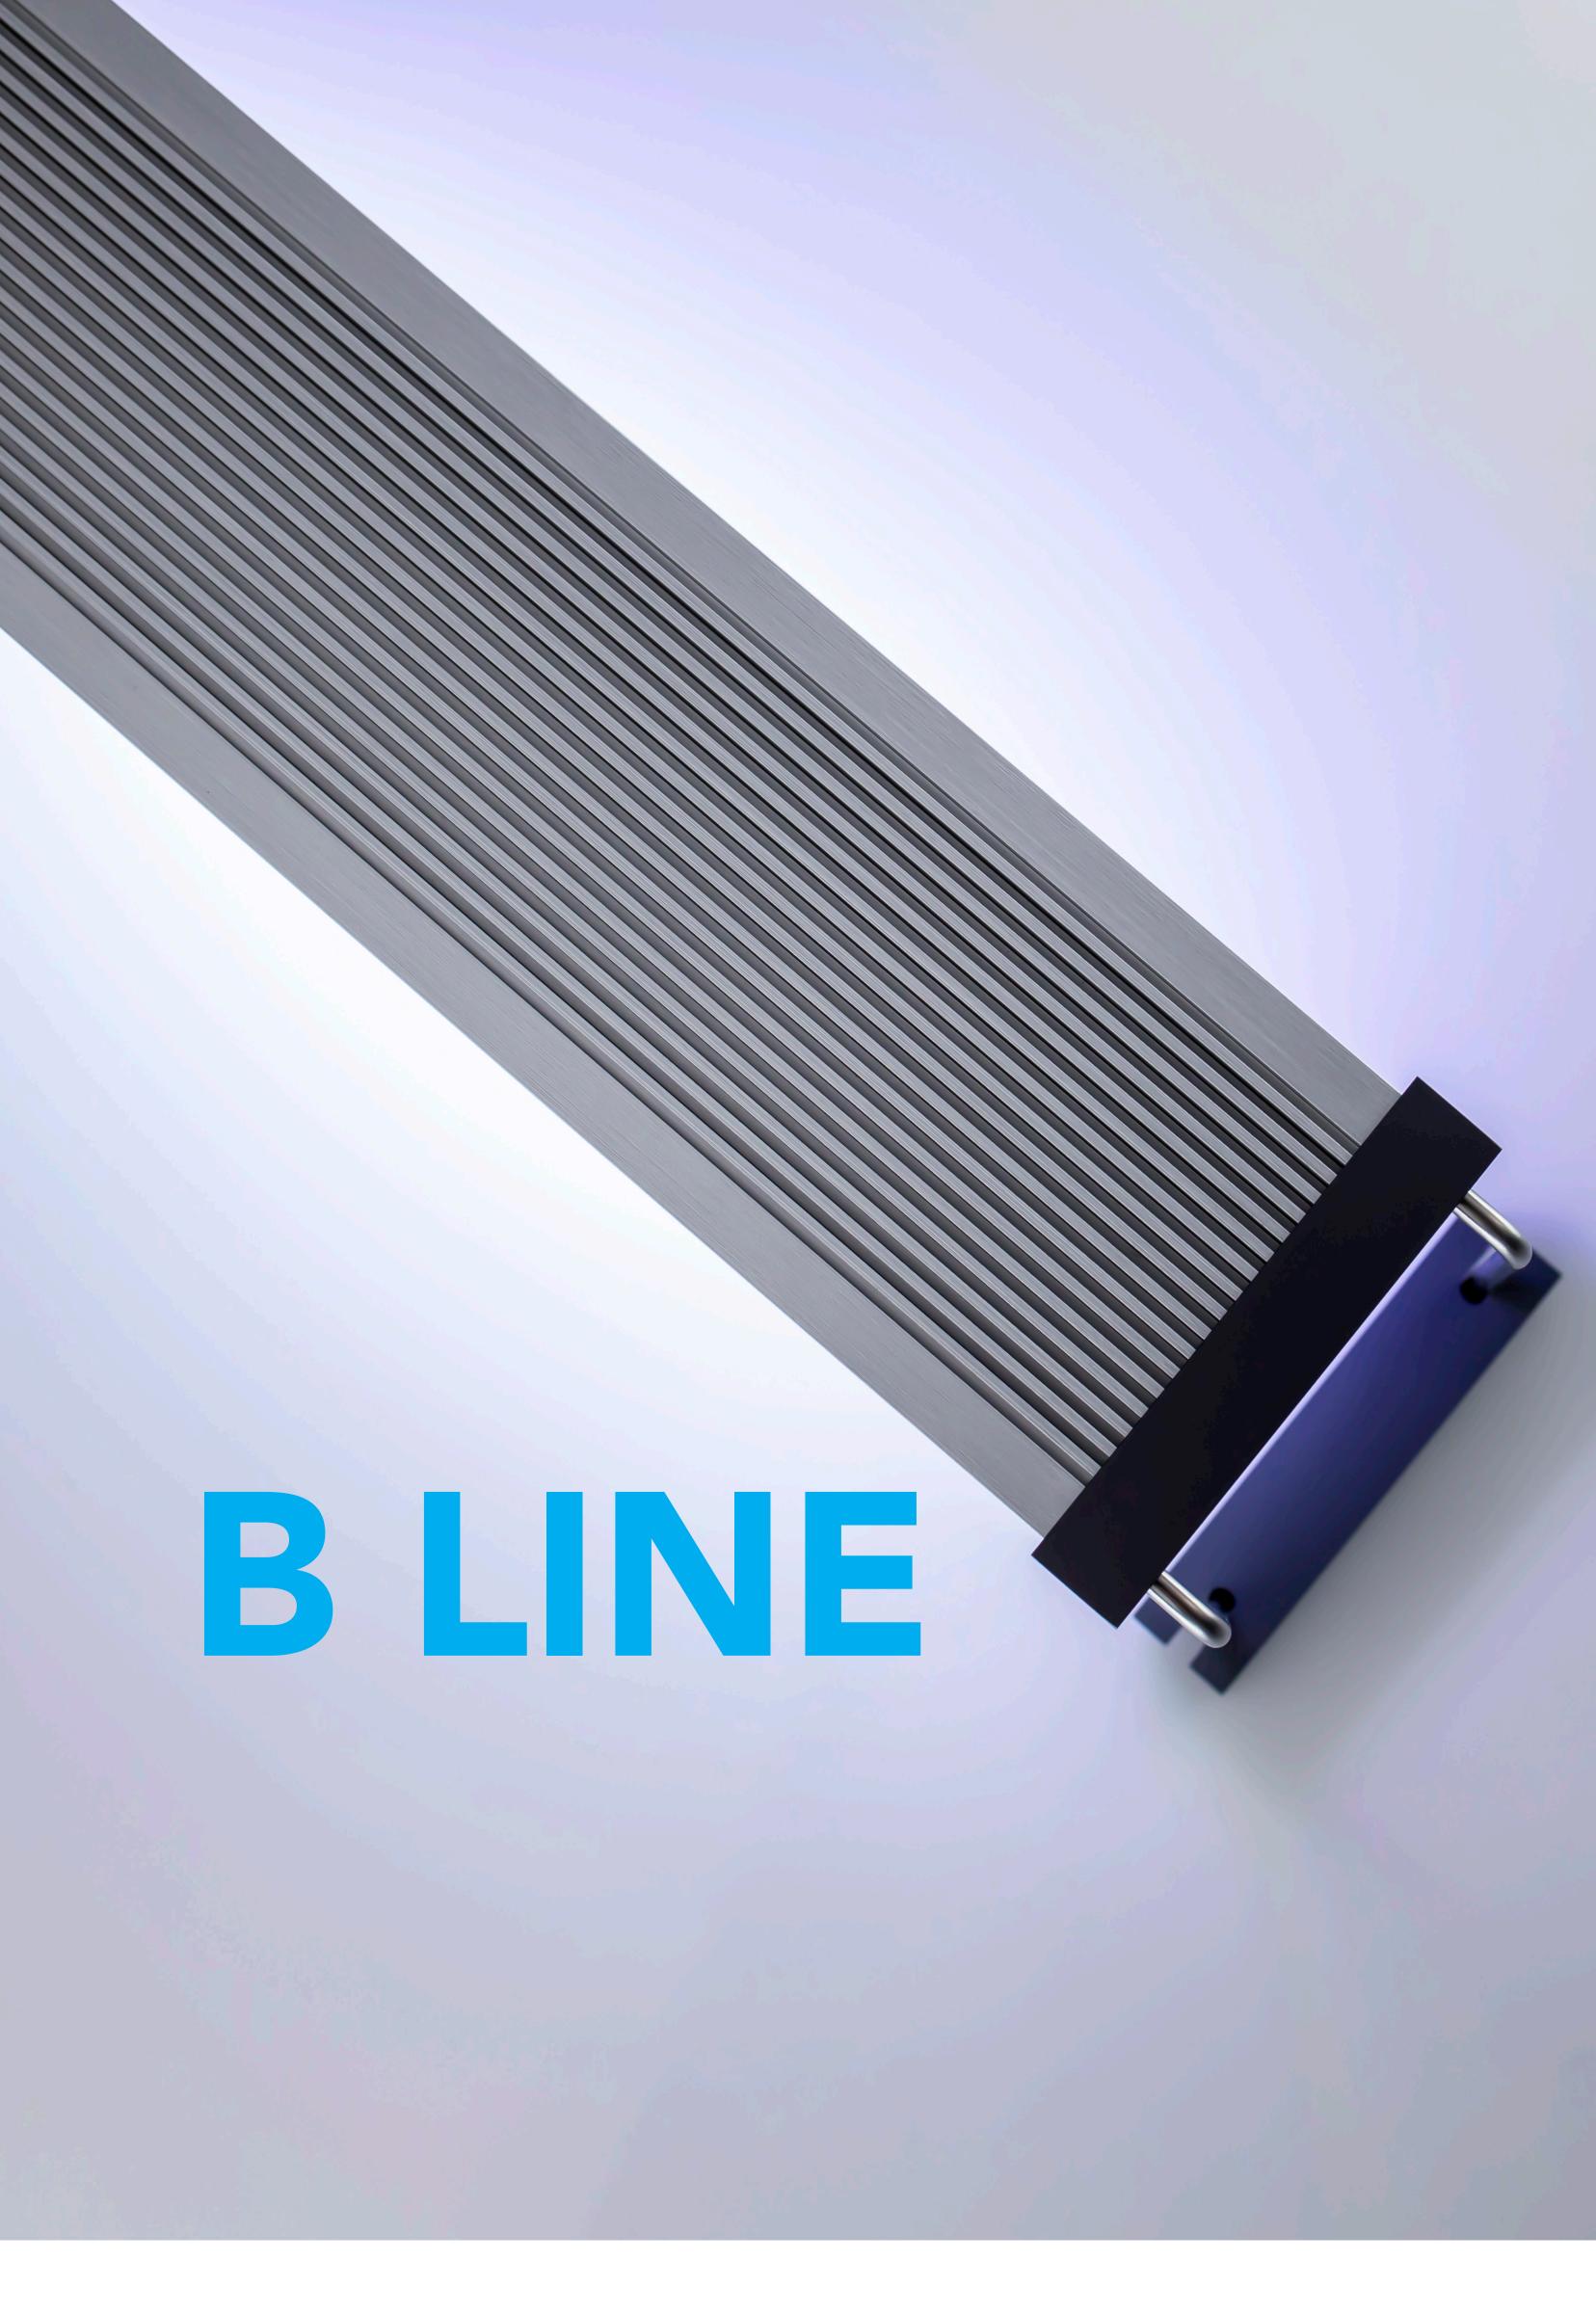

## LIGHT FOR FISH KEEPERS.

NATURAL COLOR. MODERN DESIGN. IDEAL BRIGHTNESS. It makes tropical fish beautiful with RGB LED and ideal rightness.

## A BEAUTIFUL AQUARIUM LIGHT.

The B-line lightings are beautifully completed with a modern design sensibility with a hairline metal surface and the highest level of metal processing technology.

## WRGB LED. IDEAL BRIGHTNESS.

With ideal brightness, RGB LED and a inexpesive price, you will be satisfied with the performance and color of the B line compared to any lighting.