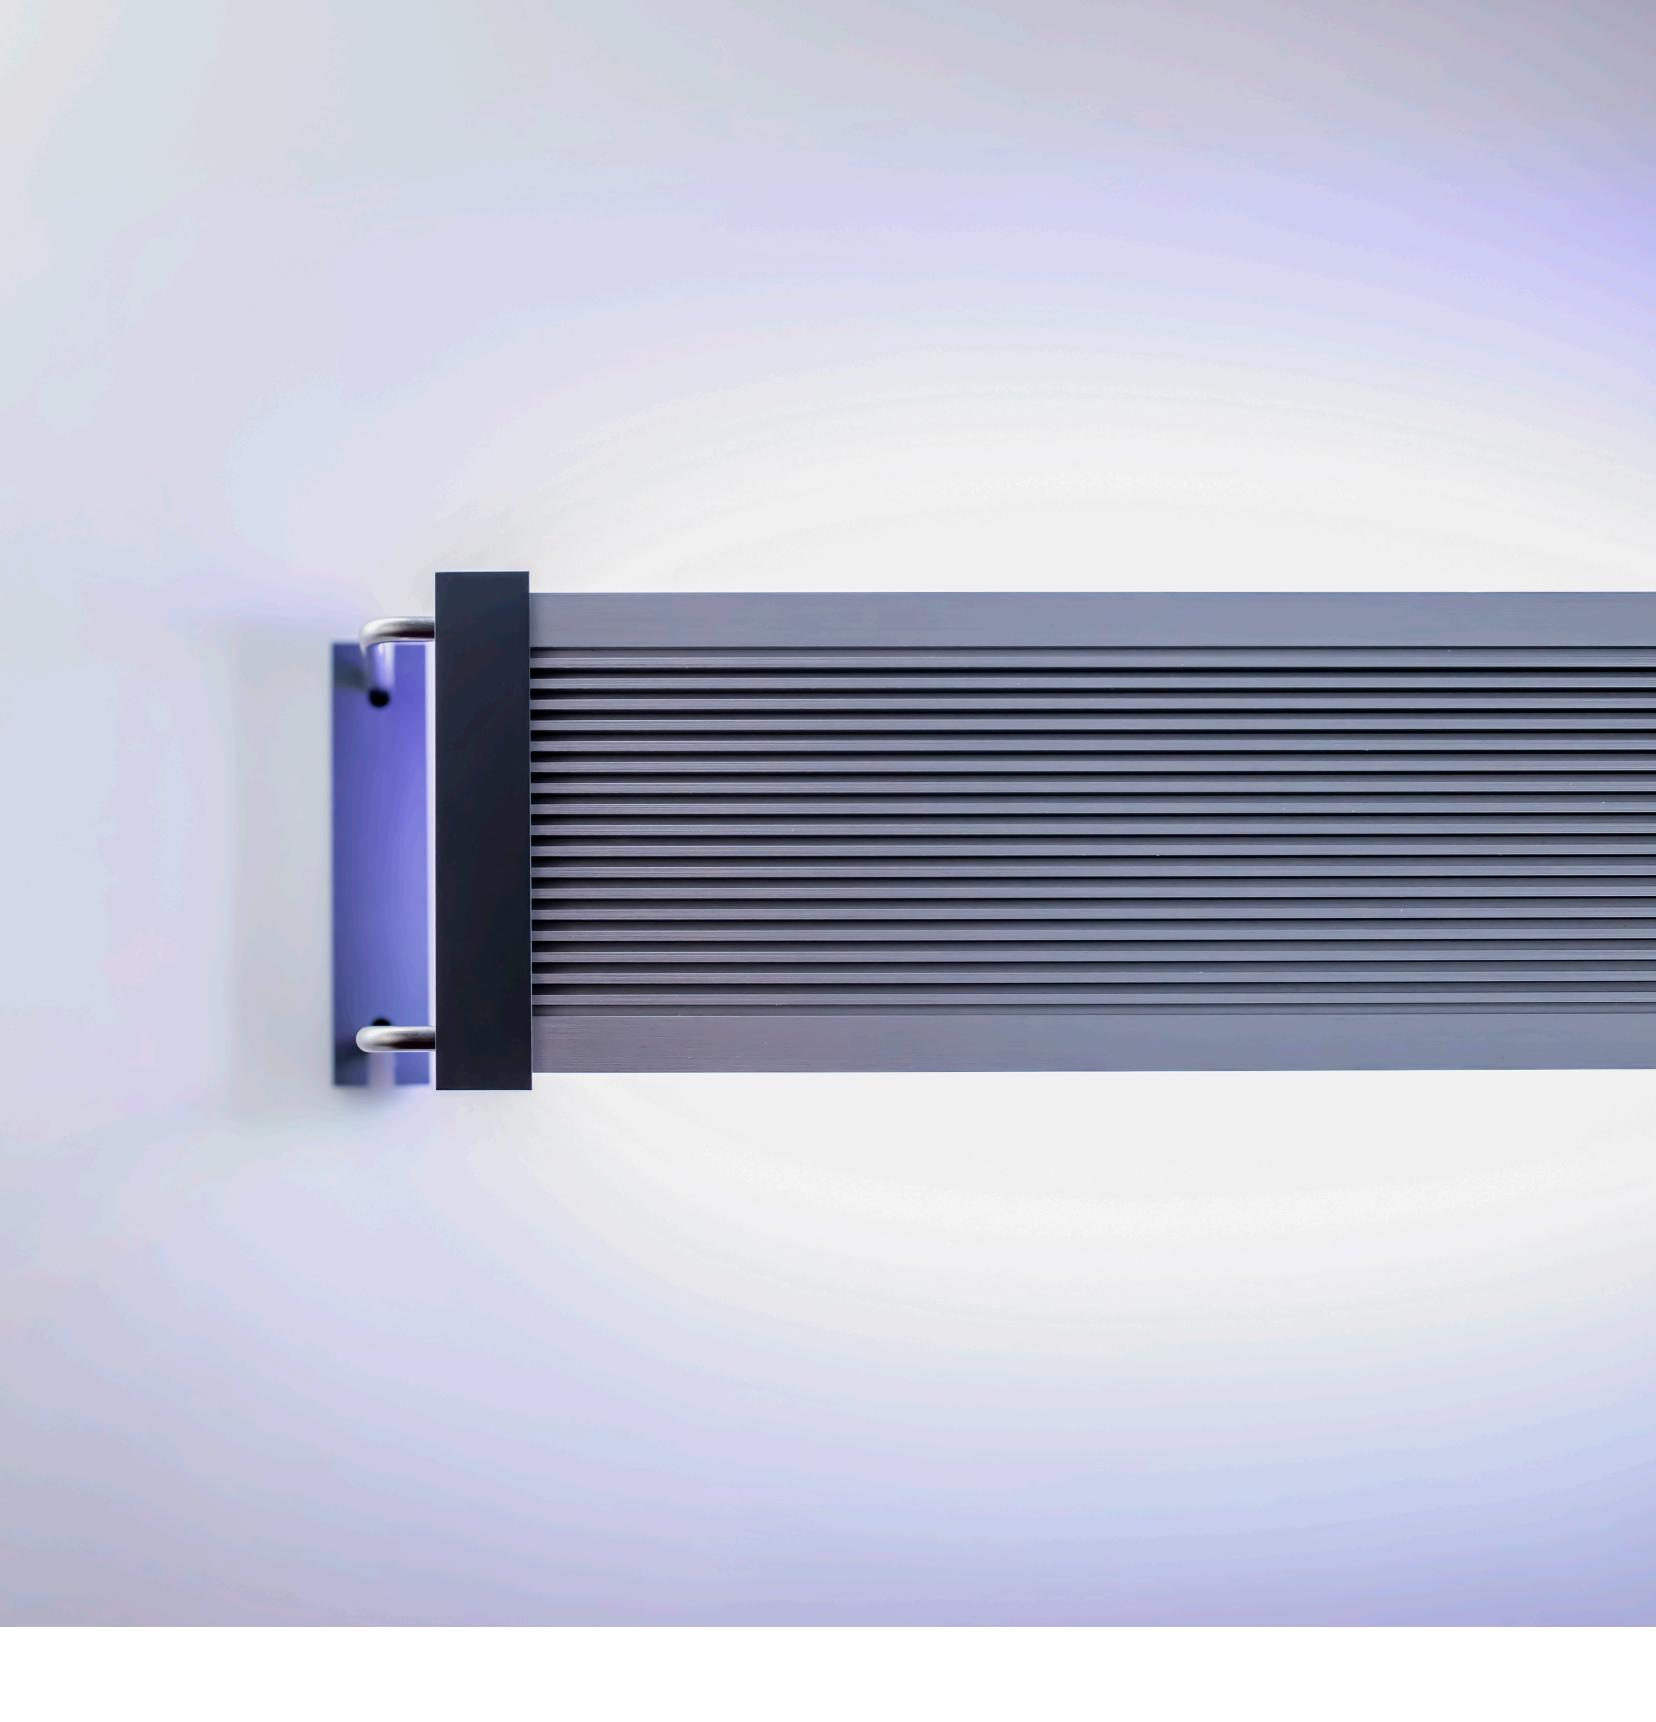

## A BEAUTIFUL AQUARIUM LIGHT.

The B-line lightings are beautifully completed with a modern design sensibility with a hairline metal surface and the highest level of metal processing technology.

## WRGB LED. IDEAL BRIGHTNESS.

With ideal brightness, RGB LED and a inexpesive price, you will be satisfied with the performance and color of the B line compared to any lighting.