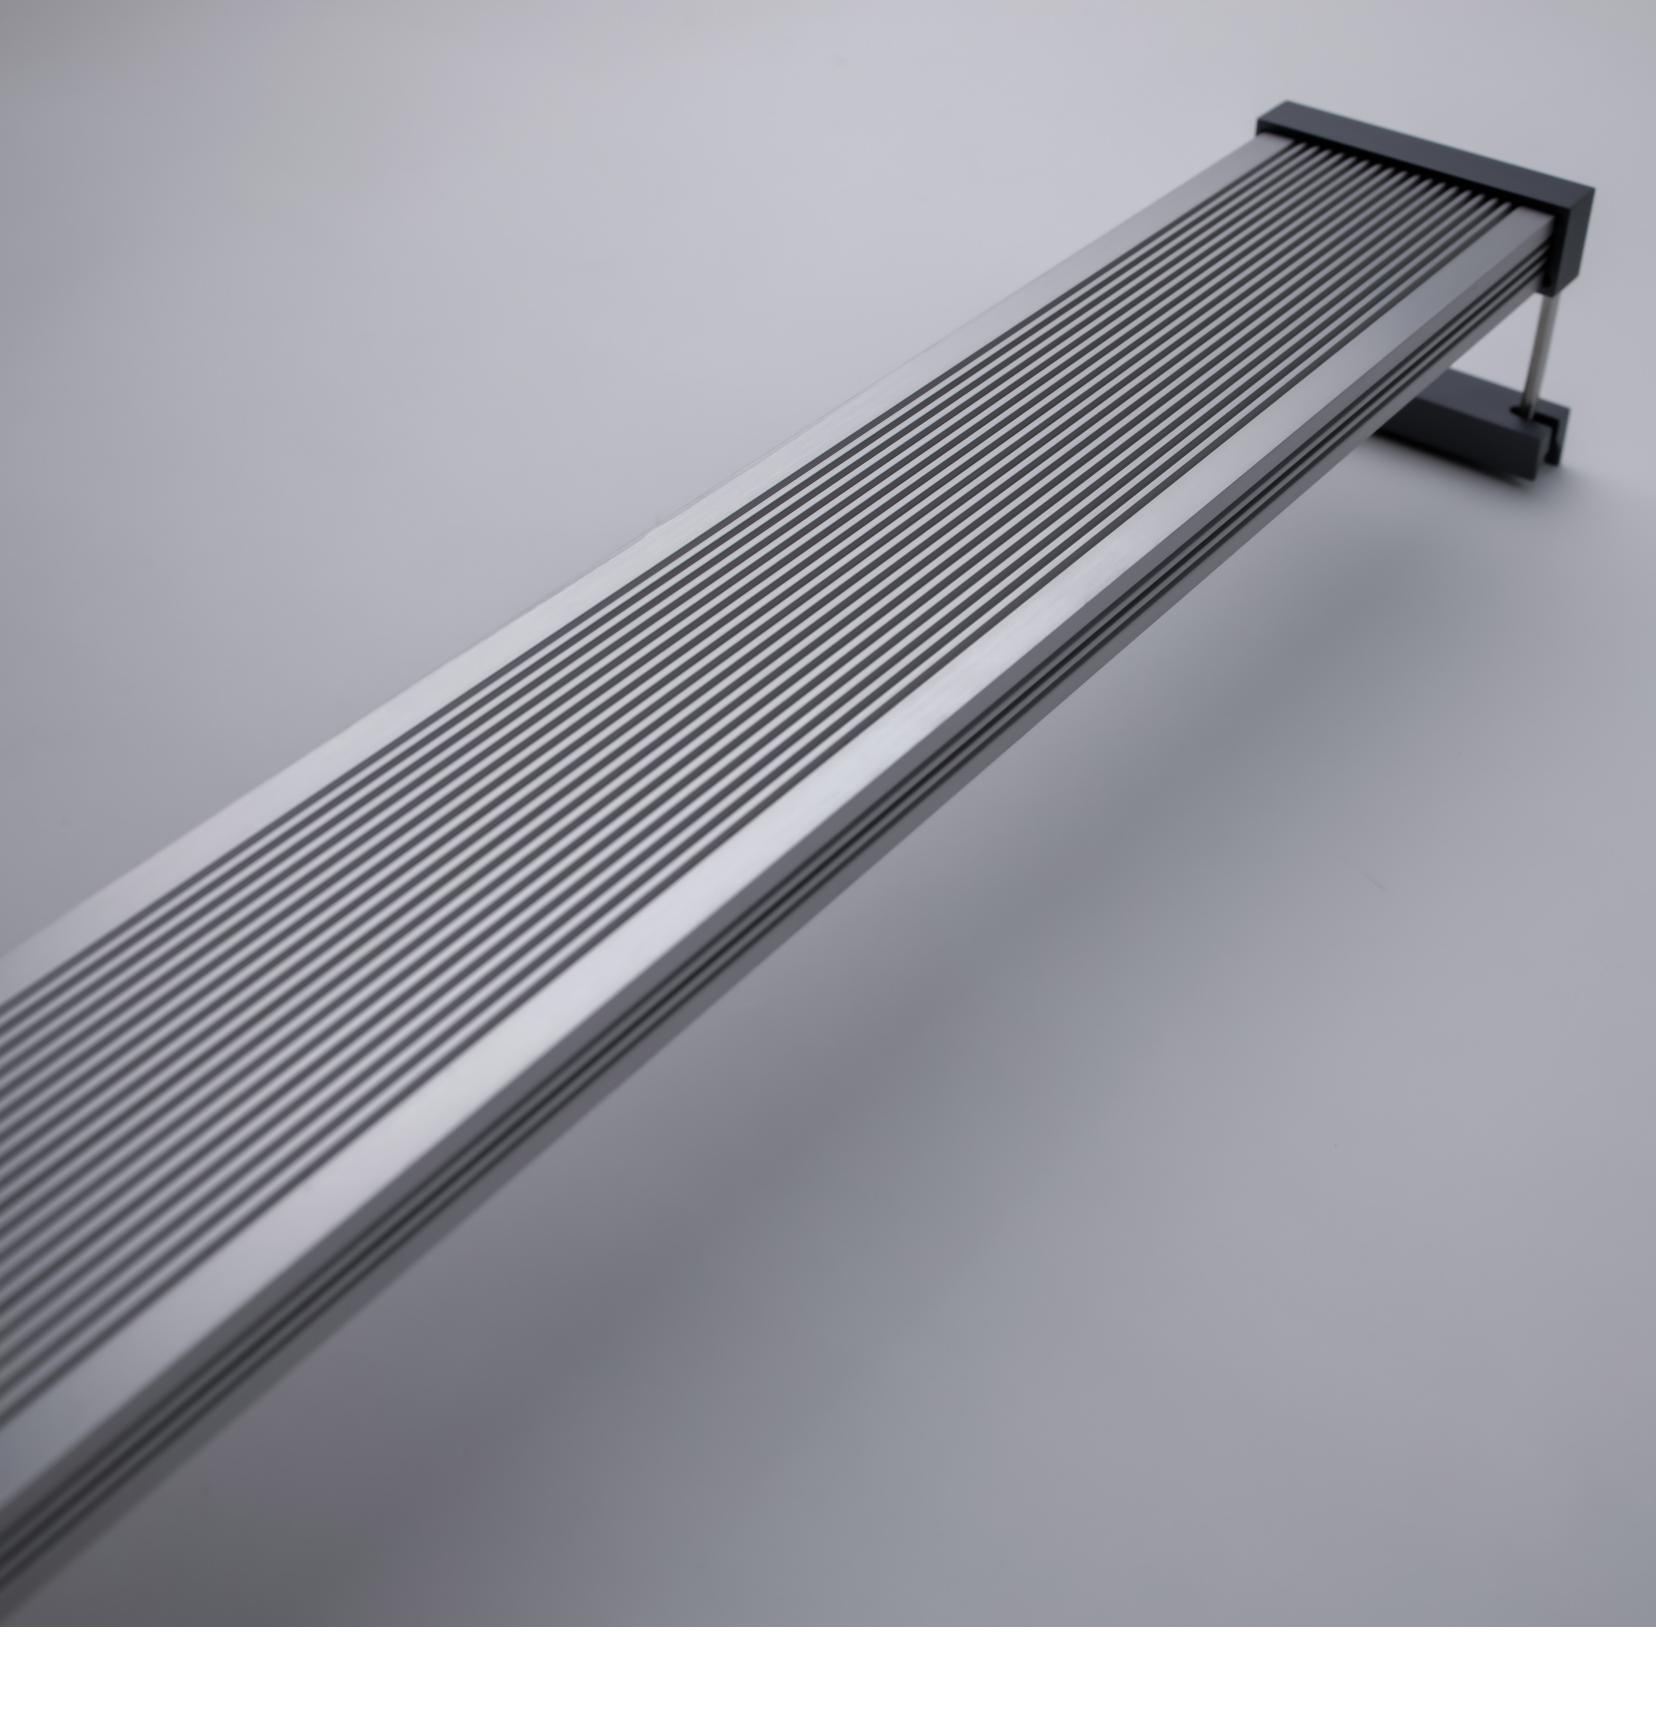

## A BEAUTIFUL AQUARIUM LIGHT.

The B-line lightings are beautifully completed with a modern design sensibility with a hairline metal surface and the highest level of metal processing technology.